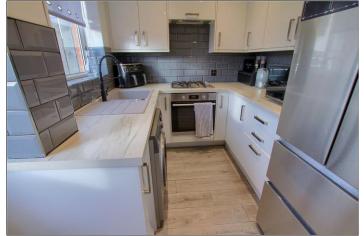

#### **GROUND FLOOR**

**ENTRANCE LOBBY -**

LOUNGE - 4.27m x 3.3m (14' x 10'10")

**DINING ROOM** - 3.15m x 2.41m (10'4" x 7'11") Opening to ...

KITCHEN - 3.56m x 2.13m (11'8" x 7')

**INNER LOBBY** -