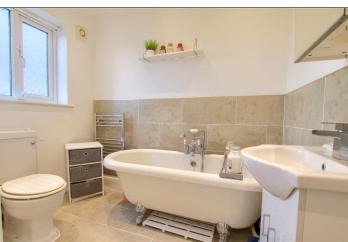

### **FIRST FLOOR**

LANDING -

BEDROOM ONE - 3.68m x 2.64m (12'1" x 8'8")

**EN-SUITE SHOWER ROOM -**

BEDROOM TWO - 3.2m x 3.05m (10'6" x 10')

BEDROOM THREE - 2.72m x 2.41m (8'11" x 7'11")

BATHROOM - 2.44m (8') x 2.4m (7'10") reducing to 1.55m (5'1")