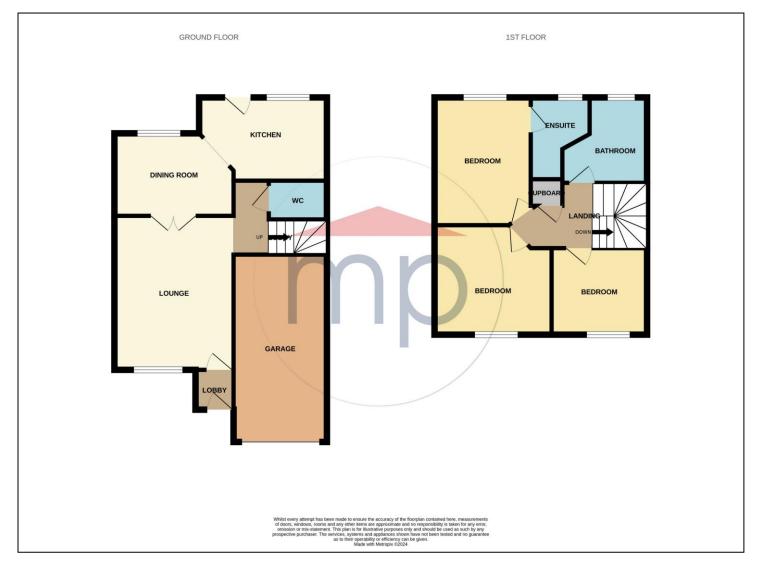

#### **GROUND FLOOR**

**ENTRANCE LOBBY -**

LOUNGE - 4.27m x 3.3m (14' x 10'10")

**DINING ROOM** - 3.15m x 2.41m (10'4" x 7'11") Opening to ...

KITCHEN - 3.56m x 2.13m (11'8" x 7')

**INNER LOBBY** -

### **FIRST FLOOR**

LANDING -

BEDROOM ONE - 3.68m x 2.64m (12'1" x 8'8")

**EN-SUITE SHOWER ROOM -**

BEDROOM TWO - 3.2m x 3.05m (10'6" x 10')

BEDROOM THREE - 2.72m x 2.41m (8'11" x 7'11")

BATHROOM - 2.44m (8') x 2.4m (7'10") reducing to 1.55m (5'1")

£177,000

Located within the popular Broomhill area of Ingleby Barwick and well worth early internal viewing, a stylish three-bedroom semi-detached house nicely positioned within a small cul-de-sac.

CLOAKROOM/WC - 1.63m x 1.04m (5'4" x 3'5")

### **EXTERNALLY**

**GARDENS & GARAGE** - Parking space for two vehicles to the front of the house together with access to the single garage. The rear garden is enclosed and mainly laid to lawn with gravelled areas, two paved patios and a summerhouse.