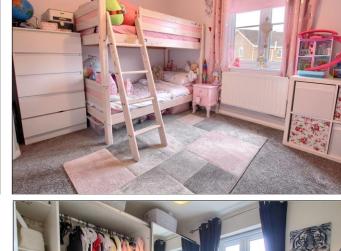

### **FIRST FLOOR**

LANDING -

BEDROOM ONE - 3.68m x 2.64m (12'1" x 8'8")

**EN-SUITE SHOWER ROOM -**

BEDROOM TWO - 3.2m x 3.05m (10'6" x 10')

BEDROOM THREE - 2.72m x 2.41m (8'11" x 7'11")

BATHROOM - 2.44m (8') x 2.4m (7'10") reducing to 1.55m (5'1")