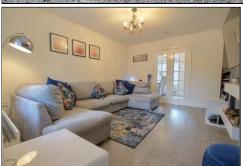

#### **GROUND FLOOR**

**ENTRANCE LOBBY -**

LOUNGE - 4.27m x 3.3m (14' x 10'10")

**DINING ROOM** - 3.15m x 2.41m (10'4" x 7'11") Opening to ...

KITCHEN - 3.56m x 2.13m (11'8" x 7')

**INNER LOBBY** -