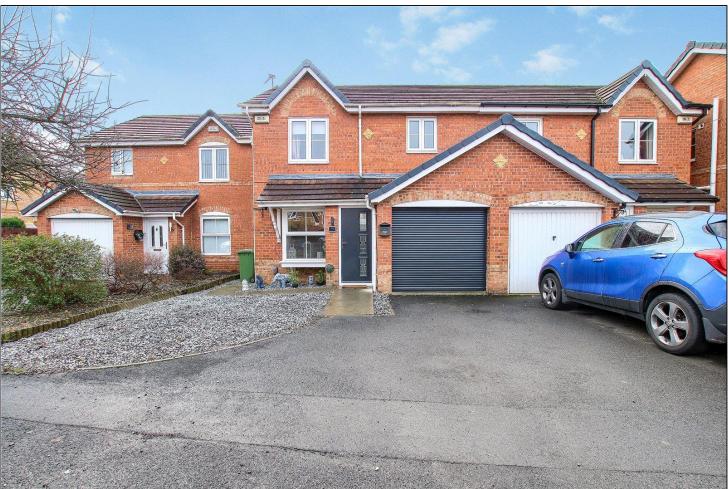

## LEAZON HILL, INGLEBY BARWICK, STOCKTON-ON-TEES, TS17 5AS

- A Stylish Three Bedroom Semi-Detached House Nicely Positioned Within a Small Cul-De-Sac
- Lounge with Wall Mounted Electric Fire & Front Bay Window
- Dining Room Opening to The Redesigned Kitchen with White High Gloss Units & Built-In Oven & Hob
- Ground Floor Cloakroom/WC
- Three Generous Bedrooms with The Master Having an En-Suite Shower Room
- Impressive Refitted Bathroom with White Three-Piece Suite Including an Attractive Roll Top Bath
- Pleasant Gardens, Parking for Two Vehicles & Single Garage.
- ▲ Gas Central Heating System & Double Glazing
- Located Within the Popular Broomhill Area of Ingleby Barwick & Well Worth Early Internal Viewing

£177,000

Located within the popular Broomhill area of Ingleby Barwick and well worth early internal viewing, a stylish three-bedroom semi-detached house nicely positioned within a small cul-de-sac.

CLOAKROOM/WC - 1.63m x 1.04m (5'4" x 3'5")

### **EXTERNALLY**

**GARDENS & GARAGE** - Parking space for two vehicles to the front of the house together with access to the single garage. The rear garden is enclosed and mainly laid to lawn with gravelled areas, two paved patios and a summerhouse.