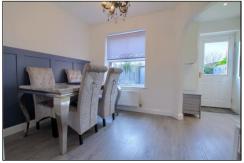

#### **GROUND FLOOR**

**ENTRANCE LOBBY -**

LOUNGE - 4.27m x 3.3m (14' x 10'10")

**DINING ROOM** - 3.15m x 2.41m (10'4" x 7'11") Opening to ...

KITCHEN - 3.56m x 2.13m (11'8" x 7')

**INNER LOBBY** -