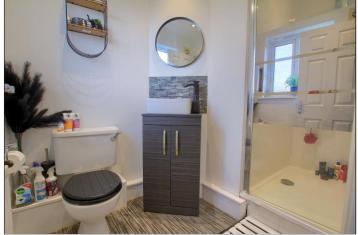

### **FIRST FLOOR**

LANDING -

BEDROOM ONE - 3.68m x 2.64m (12'1" x 8'8")

**EN-SUITE SHOWER ROOM -**

BEDROOM TWO - 3.2m x 3.05m (10'6" x 10')

BEDROOM THREE - 2.72m x 2.41m (8'11" x 7'11")

BATHROOM - 2.44m (8') x 2.4m (7'10") reducing to 1.55m (5'1")