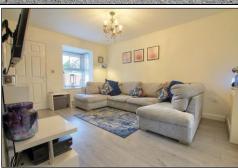

#### **GROUND FLOOR**

**ENTRANCE LOBBY -**

LOUNGE - 4.27m x 3.3m (14' x 10'10")

**DINING ROOM** - 3.15m x 2.41m (10'4" x 7'11") Opening to ...

KITCHEN - 3.56m x 2.13m (11'8" x 7')

**INNER LOBBY** -