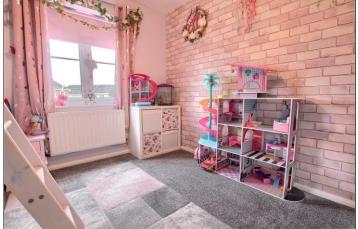

### **FIRST FLOOR**

LANDING -

BEDROOM ONE - 3.68m x 2.64m (12'1" x 8'8")

**EN-SUITE SHOWER ROOM -**

BEDROOM TWO - 3.2m x 3.05m (10'6" x 10')

BEDROOM THREE - 2.72m x 2.41m (8'11" x 7'11")

BATHROOM - 2.44m (8') x 2.4m (7'10") reducing to 1.55m (5'1")