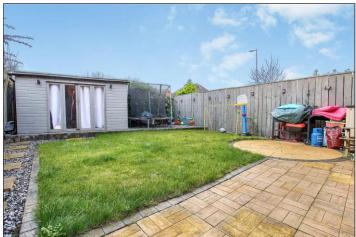

### **EXTERNALLY**

**GARDENS & GARAGE** - Parking space for two vehicles to the front of the house together with access to the single garage. The rear garden is enclosed and mainly laid to lawn with gravelled areas, two paved patios and a summerhouse.