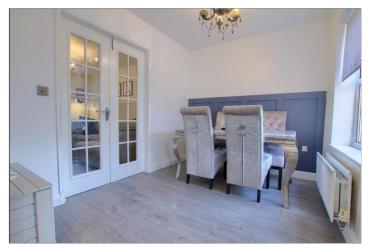

#### **GROUND FLOOR**

**ENTRANCE LOBBY -**

LOUNGE - 4.27m x 3.3m (14' x 10'10")

**DINING ROOM** - 3.15m x 2.41m (10'4" x 7'11") Opening to ...

KITCHEN - 3.56m x 2.13m (11'8" x 7')

**INNER LOBBY** -