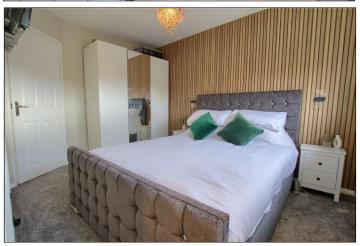

### **FIRST FLOOR**

LANDING -

BEDROOM ONE - 3.68m x 2.64m (12'1" x 8'8")

**EN-SUITE SHOWER ROOM -**

BEDROOM TWO - 3.2m x 3.05m (10'6" x 10')

BEDROOM THREE - 2.72m x 2.41m (8'11" x 7'11")

BATHROOM - 2.44m (8') x 2.4m (7'10") reducing to 1.55m (5'1")