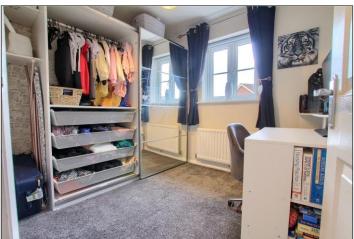

### **FIRST FLOOR**

LANDING -

BEDROOM ONE - 3.68m x 2.64m (12'1" x 8'8")

**EN-SUITE SHOWER ROOM -**

BEDROOM TWO - 3.2m x 3.05m (10'6" x 10')

BEDROOM THREE - 2.72m x 2.41m (8'11" x 7'11")

BATHROOM - 2.44m (8') x 2.4m (7'10") reducing to 1.55m (5'1")