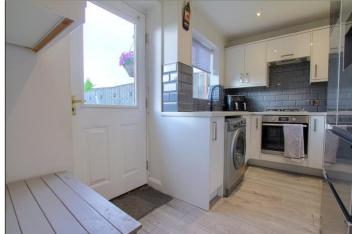

#### **GROUND FLOOR**

**ENTRANCE LOBBY -**

LOUNGE - 4.27m x 3.3m (14' x 10'10")

**DINING ROOM** - 3.15m x 2.41m (10'4" x 7'11") Opening to ...

KITCHEN - 3.56m x 2.13m (11'8" x 7')

**INNER LOBBY** -