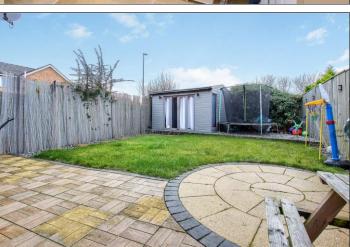

### **EXTERNALLY**

**GARDENS & GARAGE** - Parking space for two vehicles to the front of the house together with access to the single garage. The rear garden is enclosed and mainly laid to lawn with gravelled areas, two paved patios and a summerhouse.